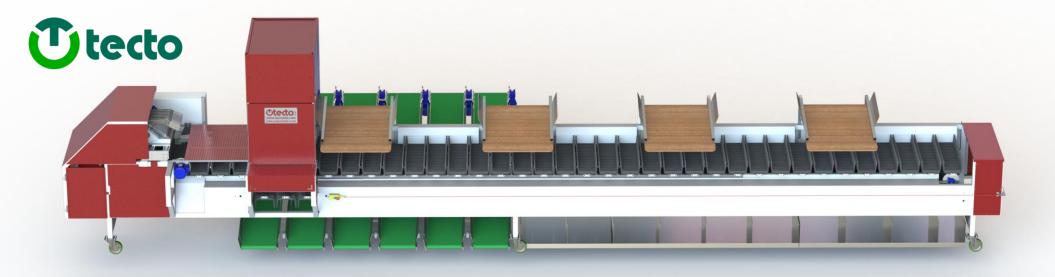

# **QGM LINE**

Flower sorting machine – high efficiency vision based grading line for flowers and green leafs

### ADDITIONAL INFORMATION

QGM is suited to sorting various types of flowers and decorative branches.

In the Vision system, images are captured by cameras and analyzed using a unique algorithm. The machine also cuts the flowers based on quality parameters and grading requirements.

## **TECHNICAL DATA**

Max Product length: 900mm Dimensions: LxWxH 10500 x 1600 x 2800 mm (very according to grower requirements). Weight: ~1800 Kg Power: 3x400V+N+GND, 25A Capacity per hour: up to 6000 Stem/Hour