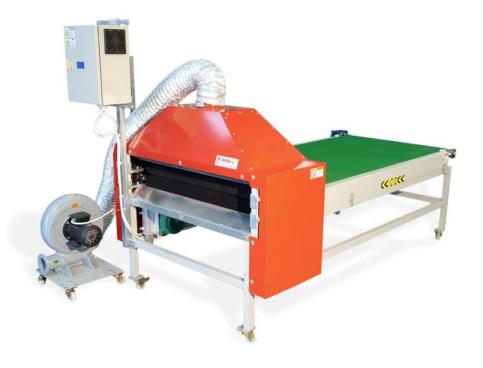

## **LEAF CLEANING MACHINE**

Design to clean leaves such as Aspidistra and other large & flat leaves using only rotating brushes with no water or solvents

## **UNIQUE ADVANTAGE**

- Dry cleaner remove piled dust from the leaves
- Not using water can prevent fungus that originates from moisture
- Packing can be done immediately after cleaning the leaves

## **ADDITIONAL INFORMATION**

The easy to use dry cleaner brushes and cleans the dust from the Aspidistra leaves using high speed rotating brushes powered by 3HP three Phase motor.

Dust is collected using centrifugal blower.

## **TECHNICAL DATA**

Size: (LxWxH) 275x130x145 cm

Weight: 220 Kg

Power: Brush Motor 1x230Vac 3HP, Blower: 1x230Vac 1HP